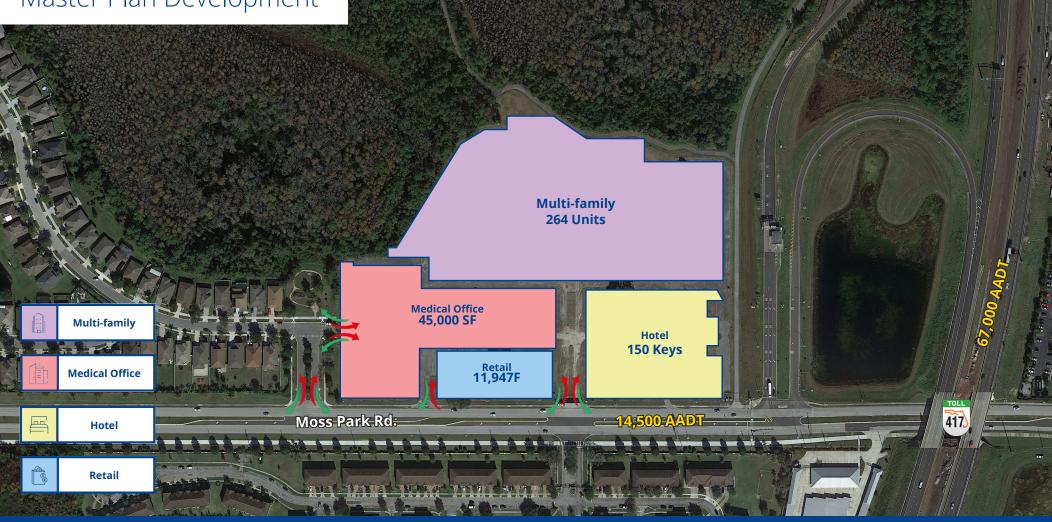

## Master Plan Development

### **Property Highlights**

- **11,947 ± SF** Multi-tenant retail building
- Groundbreaking Q2 2023 with **Q4 Delivery** (estimate)
- **150 Key** Dual Brand hotel under development on-site
- **264 Unit** Class "A" multifamily community under construction
- Located **minutes away from Medical City** and thousands of new residential units
- Project will also be home to a **45,000 SF medical office**