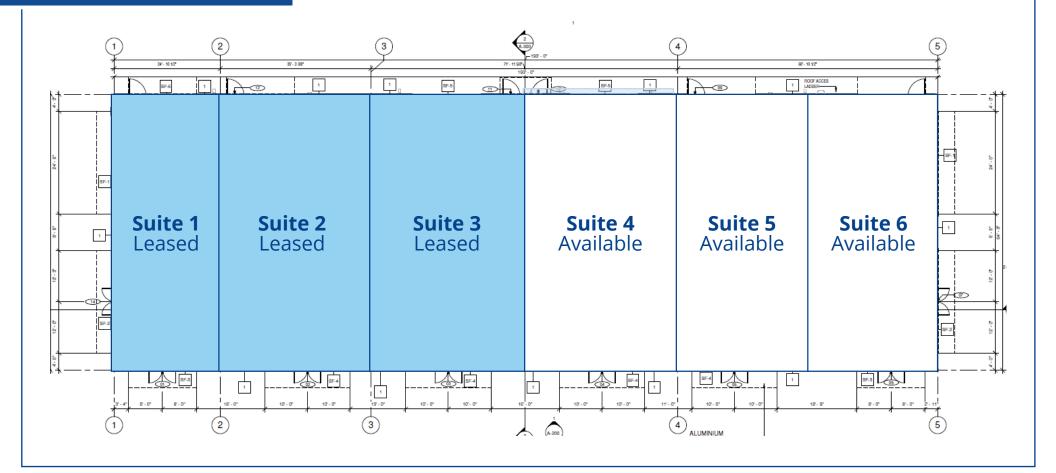

#### Site Plan

## Leasing Opportunity

| Unit    | Tenant          | Size     |
|---------|-----------------|----------|
| Suite 1 | Coffee User     | 1,500 SF |
| Suite 2 | Restaurant User | 2,181 SF |
| Suite 3 | Nail Salon      | 2,250 SF |
| Suite 4 | Available       | 2,250 SF |
| Suite 5 | Available       | 1,883 SF |
| Suite 6 | Available       | 1,883 SF |