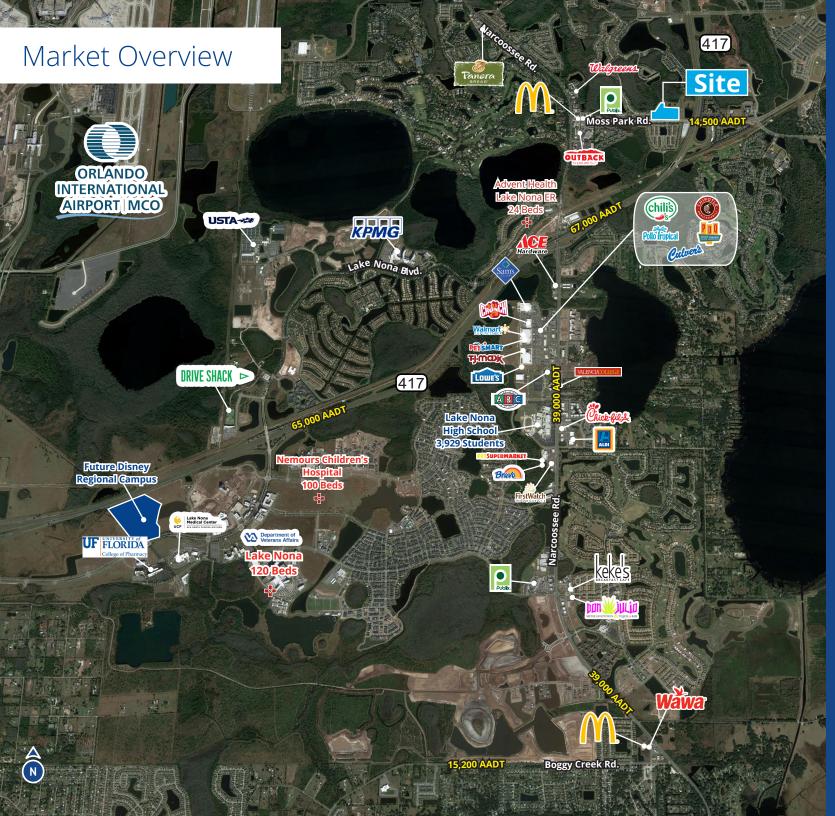

### Demographics

Population 1-Mile: 8,947 3-Mile: 40,336 5-Mile: 71,238

Daytime Population 1-Mile: 6,739 3-Mile: 31,904 5-Mile: 61,234

Households 1-Mile: 2,823 3-Mile: 13,619 5-Mile: 24,547

Average HH Income 1-Mile: \$127,677 3-Mile: \$135,218 5-Mile: \$129,129